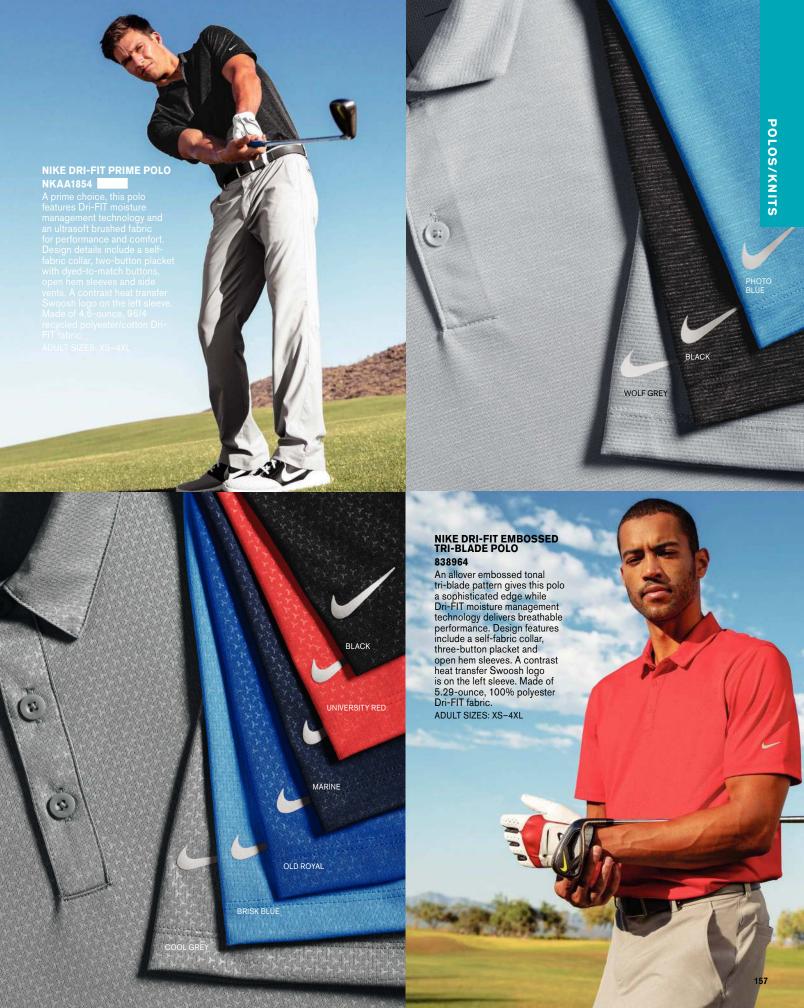

N

**ANTHRACITE** 

BLACK



### **VAPOR POWER**



















## HIGH-IMPACT HEX TEXTURE

GYM RED

WHITE

COURT BLUE

DARK GREY

BLACK

#### NIKE DRI-FIT HEX TEXTURED POLO & V-NECK TOP

A contrast hex textured interior gives these styles a subtle exterior texture while Dri-FIT moisture management technology helps keep things from heating up. Design details include a self-fabric collar and open hem sleeves. The contrast heat transfer Swoosh logo is on the left sleeve. Made of 5-ounce, 100% polyester Dri-FIT fabric.

#### DRI-FIT HEX TEXTURED POLO NKAH6266

Features a three-button placket with dyed-to-match buttons.
ADULT SIZES: XS-4XL

#### LADIES DRI-FIT HEX TEXTURED V-NECK TOP NKAA1848

Tailored for a feminine fit with a flattering V-neckline. LADIES SIZES: S-2XL

GAME ROYAL











#### NIKE SPHERE DRY

#### NIKE SPHERE DRY DIAMOND POLOS

Nike Sphere Dry fabric has a textured inside surface that minimizes cling by allowing only a portion of the shirt to come in contact with the skin. Perfect for any occasion, these exceptional shirts are designed for maximum movement and increased airflow. Finished with a self-fabric collar and open hem sleeves. Made of 6.35-ounce, 89/11 polyester/spandex.

#### NIKE SPHERE DRY DIAMOND POLO 354055

Features a three-button placket. Pearlized buttons are selected to complement the shirt color. The contrast Swoosh logo is embroidered on the left sleeve.

ADULT SIZES: XS-4XL

#### LADIES NIKE SPHERE DRY DIAMOND POLO 358890

Tailored for a feminine fit with grosgrain ribbon inside the four-button placket. Pearlized buttons. The Swoosh