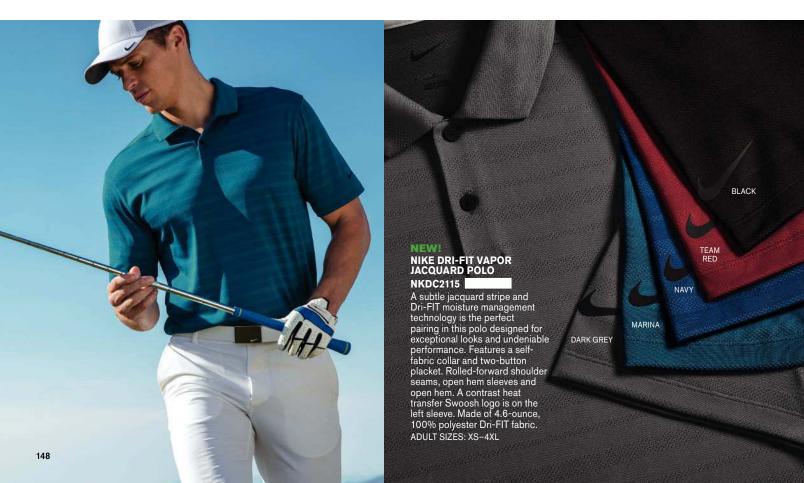

Anthracite, Game Royal, White, University Red, Gym Blue

#### DRI-FIT MICRO PIQUE 2.0 LONG SLEEVE POLO NKDC2104

Features a flat knit collar and three-button placket. ADULT SIZES: XS-4XL Colors: Black, Navy, Anthracite, Game Royal, White, University Red, Gym Blue

#### LADIES DRI-FIT MICRO PIQUE 2.0 LONG SLEEVE POLO NKDC2105

Tailored for a feminine fit with a self-fabric collar, open neckline, longer length, high-low hem and side vents. LADIES SIZES: S-2XL Colors: Black, Navy, Anthracite, Game Royal, White, University Red, Gym Blue

WHITE VARSITY MAIZE BRILLIANT ORANGE VIVID PINK

TEAM RED

UNIVERSITY RED

COOL

URBAN LILAC

COURT PURPLE

**BLUE TINT** 

**VALOR BLUE** 

TIDAL BLUE

GAME ROYAL

GYM BLUE

NAVY

MINT

LUCID GRFFN

GORGE GREEN

**ANTHRACITE** 

BLACK



### **VAPOR POWER**



















## HIGH-IMPACT HEX TEXTURE

GYM RED

WHITE

COURT BLUE

DARK GREY

BLACK

#### NIKE DRI-FIT HEX TEXTURED POLO & V-NECK TOP

A contrast hex textured interior gives these styles a subtle exterior texture while Dri-FIT moisture management technology helps keep things from heating up. Design details include a self-fabric collar and open hem sleeves. The contrast heat transfer Swoosh logo is on the left sleeve. Made of 5-ounce, 100% polyester Dri-FIT fabric.

#### DRI-FIT HEX TEXTURED POLO NKAH6266

Features a three-button placket with dyed-to-match buttons.
ADULT SIZES: XS-4XL

#### LADIES DRI-FIT HEX TEXTURED V-NECK TOP NKAA1848

Tailored for a feminine fit with a flattering V-neckline. LADIES SIZES: S-2XL

GAME ROYAL











#### NIKE SPHERE DRY

#### NIKE SPHERE DRY DIA