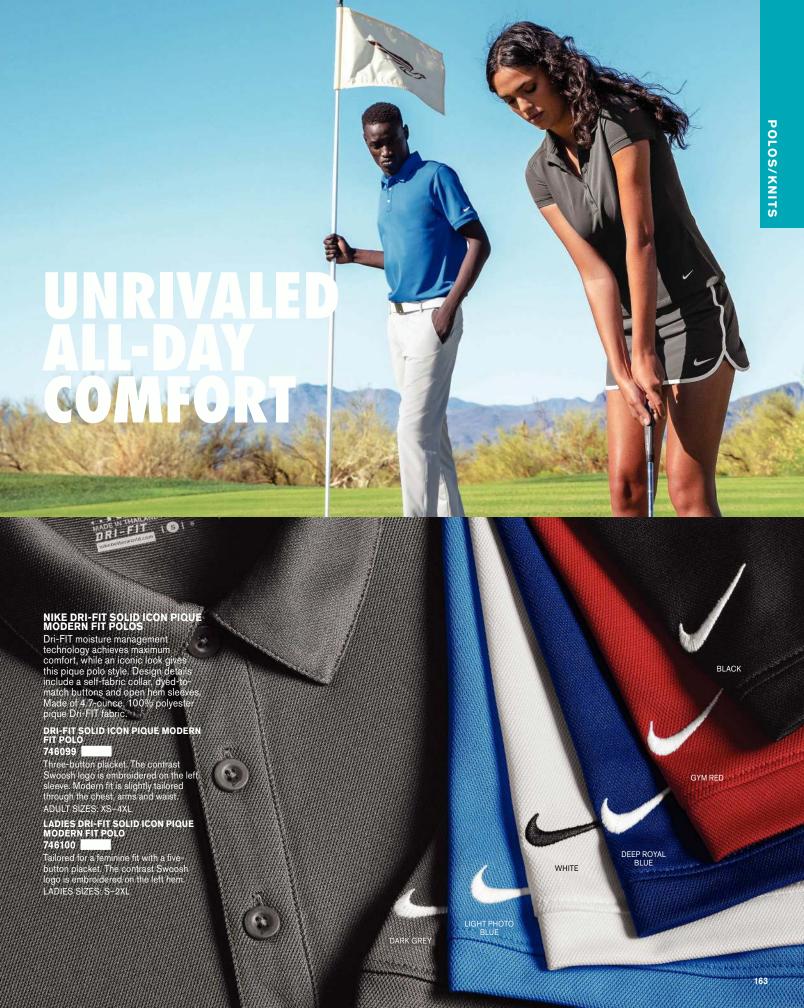

#### **NIKE DRI-FIT PLAYERS MODERN FIT POLOS**

These polos deliver timeless style and performance with ultrasmooth double pique and Dri-FIT moisture management technology. Design features include a streamlined self-fabric collar and open hem sleeves. A contrast metallic silver heat transfer Swoosh logo is on the left sleeve. Made of 6-ounce, 100% polyester Dri-FIT fabric.

#### DRI-FIT PLAYERS MODERN FIT POLO 799802

Three-button placket. Modern fit is slightly tailored through the chest, arms and waist.

ADULT SIZES: XS-4XL

#### LADIES DRI-FIT PLAYERS MODERN FIT POLO 811807

Tailored for a feminine fit with a five-button placket. LADIES SIZES: S-2XL