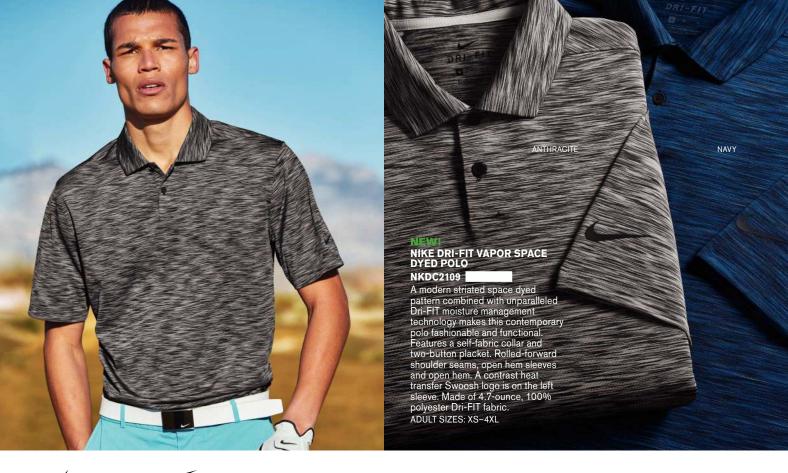

L Colors: Black, Navy, Anthracite, Game Royal, White, University Red, Gym Blue

#### DRI-FIT MICRO PIQUE 2.0 LONG SLEEVE POLO NKDC2104

Features a flat knit collar and three-button placket. ADULT SIZES: XS-4XL Colors: Black, Navy, Anthracite, Game Royal, White, University Red, Gym Blue

#### LADIES DRI-FIT MICRO PIQUE 2.0 LONG SLEEVE POLO NKDC2105

Tailored for a feminine fit with a self-fabric collar, open neckline, longer length, high-low hem and side vents. LADIES SIZES: S-2XL Colors: Black, Navy, Anthracite, Game Royal, White, University Red, Gym Blue

WHITE VARSITY MAIZE BRILLIANT ORANGE VIVID PINK

TEAM RED

UNIVERSITY RED

COOL

URBAN LILAC

COURT PURPLE

**BLUE TINT** 

**VALOR BLUE** 

TIDAL BLUE

GAME ROYAL

GYM BLUE

NAVY

MINT

LUCID GRFFN

GORGE GREEN

**ANTHRACITE** 

BLACK



### **VAPOR POWER**



















## HIGH-IMPACT HEX TEXTURE

GYM RED

WHITE

COURT BLUE

DARK GREY

BLACK

#### NIKE DRI-FIT HEX TEXTURED POLO & V-NECK TOP

A contrast hex textured interior gives these styles a subtle exterior texture while Dri-FIT moisture management technology helps keep things from heating up. Design details include a self-fabric collar and open hem sleeves. The contrast heat transfer Swoosh logo is on the left sleeve. Made of 5-ounce, 100% polyester Dri-FIT fabric.

#### DRI-FIT HEX TEXTURED POLO NKAH6266

Features a three-button placket with dyed-to-match buttons.
ADULT SIZES: XS-4XL

#### LADIES DRI-FIT HEX TEXTURED V-NECK TOP NKAA1848

Tailored for a feminine fit with a flattering V-neckline. LADIES SIZES: S-2XL

GAME ROYAL











#### NIKE SPHERE DRY

#