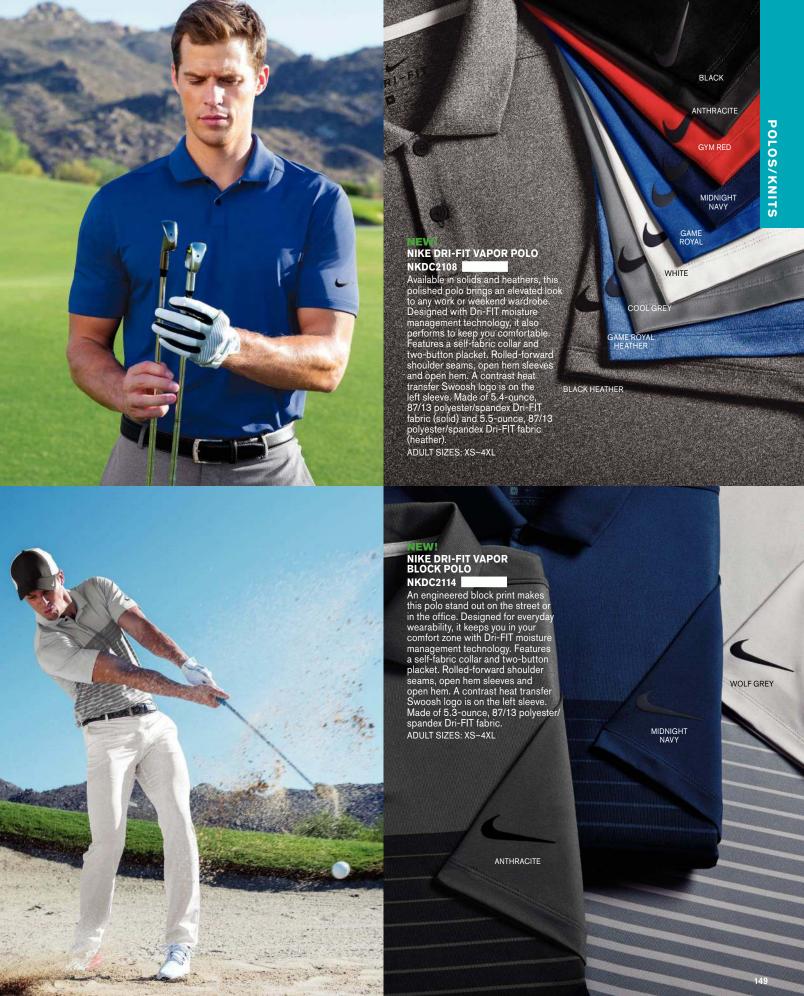

thracite, Game Royal, White, University Red, Gym Blue

#### DRI-FIT MICRO PIQUE 2.0 LONG SLEEVE POLO NKDC2104

Features a flat knit collar and three-button placket. ADULT SIZES: XS-4XL Colors: Black, Navy, Anthracite, Game Royal, White, University Red, Gym Blue

#### LADIES DRI-FIT MICRO PIQUE 2.0 LONG SLEEVE POLO NKDC2105

Tailored for a feminine fit with a self-fabric collar, open neckline, longer length, high-low hem and side vents. LADIES SIZES: S-2XL Colors: Black, Navy, Anthracite, Game Royal, White, University Red, Gym Blue

WHITE VARSITY MAIZE BRILLIANT ORANGE VIVID PINK

TEAM RED

UNIVERSITY RED

COOL

URBAN LILAC

COURT PURPLE

**BLUE TINT** 

**VALOR BLUE** 

TIDAL BLUE

GAME ROYAL

GYM BLUE

NAVY

MINT

LUCID GRFFN

GORGE GREEN

**ANTHRACITE** 

BLACK



### **VAPOR POWER**



















## HIGH-IMPACT HEX TEXTURE

GYM RED

WHITE

COURT BLUE

DARK GREY

BLACK

#### NIKE DRI-FIT HEX TEXTURED POLO & V-NECK TOP

A contrast hex textured interior gives these styles a subtle exterior texture while Dri-FIT moisture management technology helps keep things from heating up. Design details include a self-fabric collar and open hem sleeves. The contrast heat transfer Swoosh logo is on the left sleeve. Made of 5-ounce, 100% polyester Dri-FIT fabric.

#### DRI-FIT HEX TEXTURED POLO NKAH6266

Features a three-button placket with dyed-to-match buttons.
ADULT SIZES: XS-4XL

#### LADIES DRI-FIT HEX TEXTURED V-NECK TOP NKAA1848

Tailored for a feminine fit with a flattering V-neckline. LADIES SIZES: S-2XL

GAME ROYAL











#### NIKE SPHERE DRY

#### NIKE SPHERE DRY DIAMO