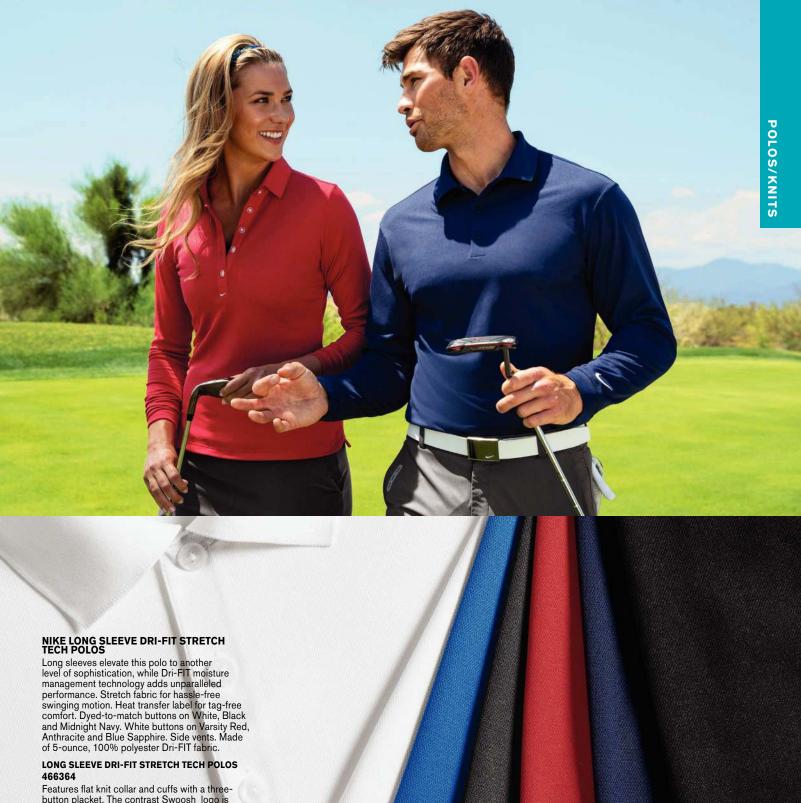

#### LADIES TECH BASIC DRI-FIT POLO 203697

Tailored for a feminine fit with a four-button placket.
LADIES SIZES: S-2XL

Features flat knit collar and cuffs with a threebutton placket. The contrast Swoosh logo is embroidered on the lower left sleeve. ADULT SIZES: XS-4XL

TALL SIZES LT-4XLT (604940)

#### LADIES LONG SLEEVE DRI-FIT STRETCH TECH POLO 545322

Tailored for a feminine fit with a self-fabric collar, five-button placket and open cuffs. The contrast Swoosh design logo is embroidered on the center front, below the placket.

LADIES SIZES: S-2XL

WHITE (ADULT & LADIES ONLY)

BLUE SAPPHIRE ANTHRACITE

ARSITY RED MIDNIGHT NAVY (ADULT & TALL ONLY)

BLACK

161

LADIES SIZES: S-2XL