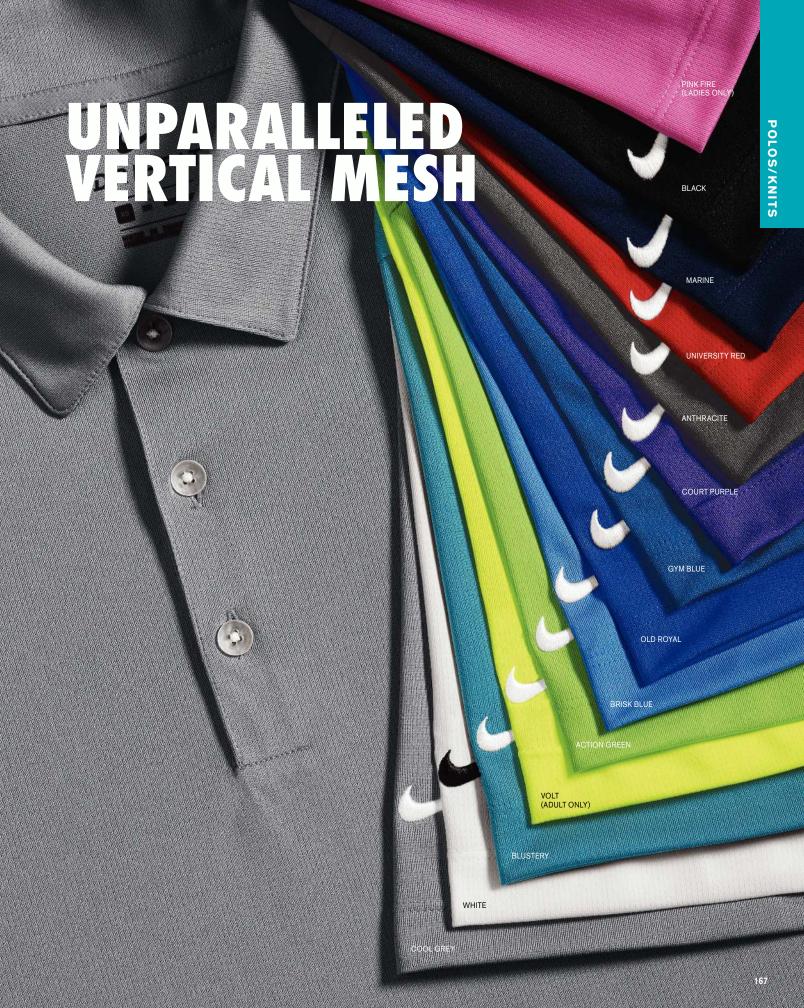

#### **NIKE TECH BASIC DRI-FIT POLOS**

Enjoy unparalleled performance thanks to Dri-FIT moisture management technology. Design features include a flat knit collar and open hem sleeves. Pearlized buttons are selected to complement the shirt color. The contrast Swoosh logo is embroidered on the left sleeve. Made of 5.3-ounce, 100% polyester Dri-FIT fabric.

#### TECH BASIC DRI-FIT POLO 203690

Features a three-button placket. ADULT SIZES: XS-4XL

#### LADIES TECH BASIC DRI-FIT POLO 203697

Tailored for a feminine fit with a four-button placket.
LADIES SIZES: S-2XL

Features flat knit collar and cuffs with a threebutton placket. The contrast Swoosh logo is embroidered on the lower left sleeve. ADULT SIZES: XS-4XL