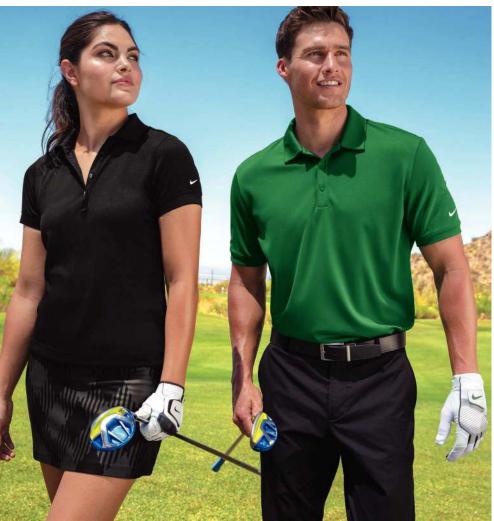

#### **NIKE DRI-FIT MICRO PIQUE 2.0 POLOS**

The best-selling Nike polo just got better. Still engineered from soft, stretchable micro pique fabric, the Nike Dri-FIT Micro Pique 2.0 Polo is now 5 styles strong. It delivers unparalleled comfort with Dri-FIT moisture management technology and features updated design lines and fit. Rolled-forward shoulder seams, open hem sleeves and open hem. White or black pearlized buttons selected to complement the shirt color. Contrast Swoosh logo is embroidered on the left sleeve. Made of 4.3-ounce, 100% polyester Dri-FIT fabric.

#### **DRI-FIT MICRO PIQUE 2.0 POLO** NKDC1963

Features a flat knit collar and three-button placket. ADULT SIZES: XS-4XL

TALL SIZES LT-4XLT Tall Colors: White, Anthracite, Black, Valor Blue, Navy, Game Royal, Gym Blue, University Red, Cool Grey

#### LADIES DRI-FIT MICRO PIQUE 2.0 POLO NKDC1991

Tailored for a feminine fit with a self-fabric collar, open neckline and side vents. LADIES SIZES: S-2XL