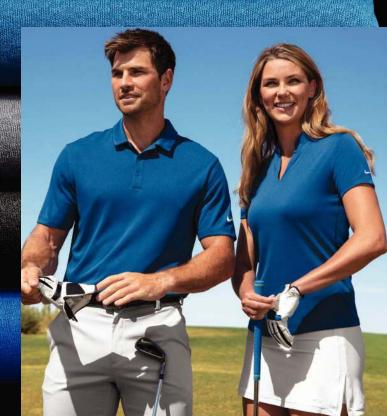

#### **NIKE DRI-FIT PLAYERS MODERN FIT POLOS**

These polos deliver timeless style and performance with ultrasmooth double pique and Dri-FIT moisture management technology. Design features include a streamlined self-fabric collar and open hem sleeves. A contrast metallic silver heat transfer Swoosh logo is on the left sleeve. Made of 6-ounce, 100% polyester Dri-FIT fabric.

#### DRI-FIT PLAYERS MODERN FIT POLO 799802

Three-button placket. Modern fit is slightly tailored through the chest, arms and waist.

ADULT SIZES: XS-4XL

#### LADIES DRI-FIT PLAYERS MODERN FIT POLO 811807

Tailored for a feminine fit with a five-button placket. LADIES SIZES: S-2XL