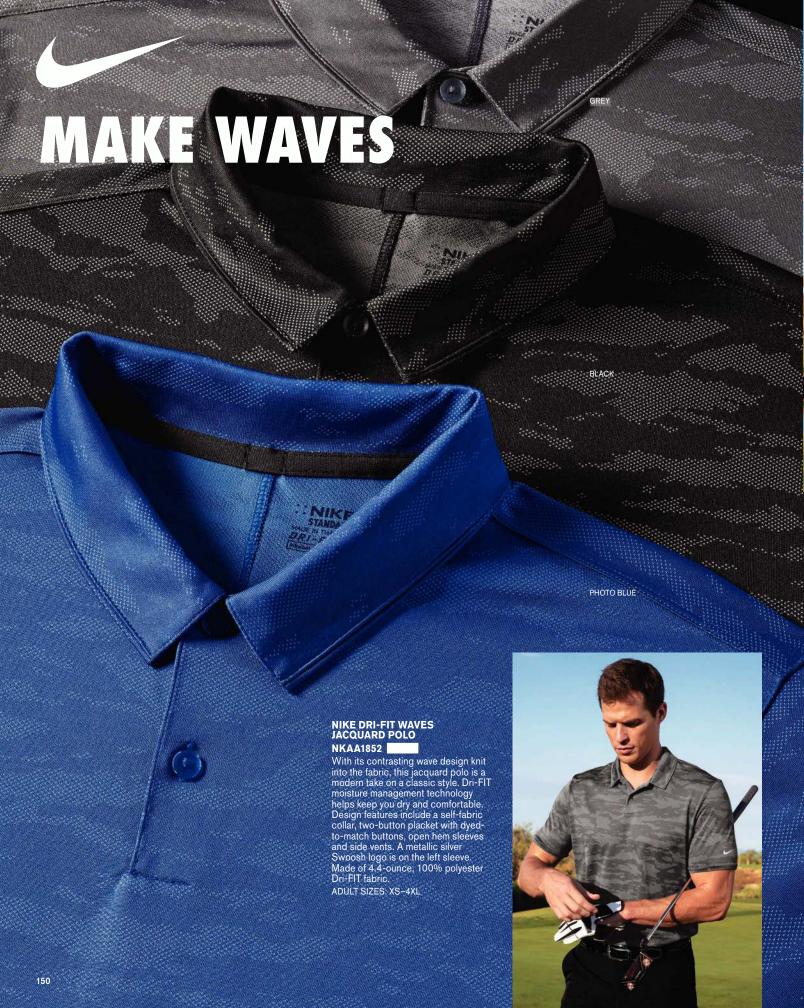

#### NIKE DRI-FIT HEX TEXTURED POLO & V-NECK TOP

A contrast hex textured interior gives these styles a subtle exterior texture while Dri-FIT moisture management technology helps keep things from heating up. Design details include a self-fabric collar and open hem sleeves. The contrast heat transfer Swoosh logo is on the left sleeve. Made of 5-ounce, 100% polyester Dri-FIT fabric.

#### DRI-FIT HEX TEXTURED POLO NKAH6266

Features a three-button placket with dyed-to-match buttons.
ADULT SIZES: XS-4XL