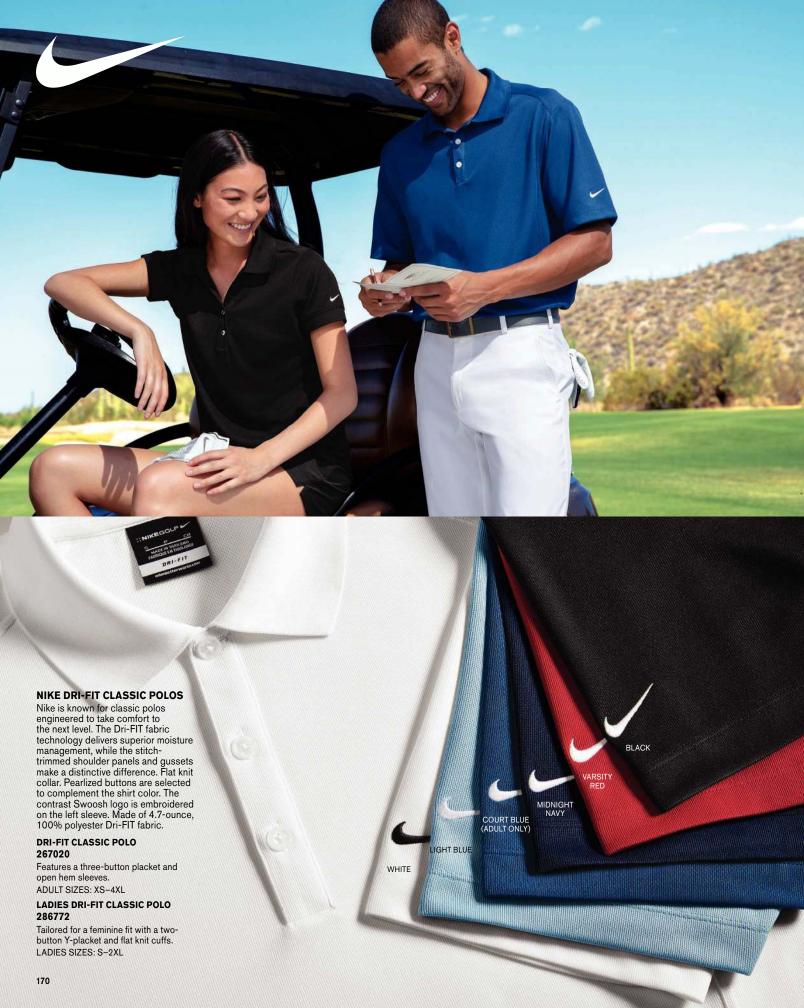

#### NIKE SPHERE DRY

#### NIKE SPHERE DRY DIAMOND POLOS

Nike Sphere Dry fabric has a textured inside surface that minimizes cling by allowing only a portion of the shirt to come in contact with the skin. Perfect for any occasion, these exceptional shirts are designed for maximum movement and increased airflow. Finished with a self-fabric collar and open hem sleeves. Made of 6.35-ounce, 89/11 polyester/spandex.

#### NIKE SPHERE DRY DIAMOND POLO 354055

Features a three-button placket. Pearlized buttons are selected to complement the shirt color. The contrast Swoosh logo is embroidered on the left sleeve.

ADULT SIZES: XS-4XL

#### LADIES NIKE SPHERE DRY DIAMOND POLO 358890

Tailored for a feminine fit with grosgrain ribbon inside the four-button placket. Pearlized buttons. The Swoosh logo is embroidered on the placket.

LADIES SIZES: S-2XL