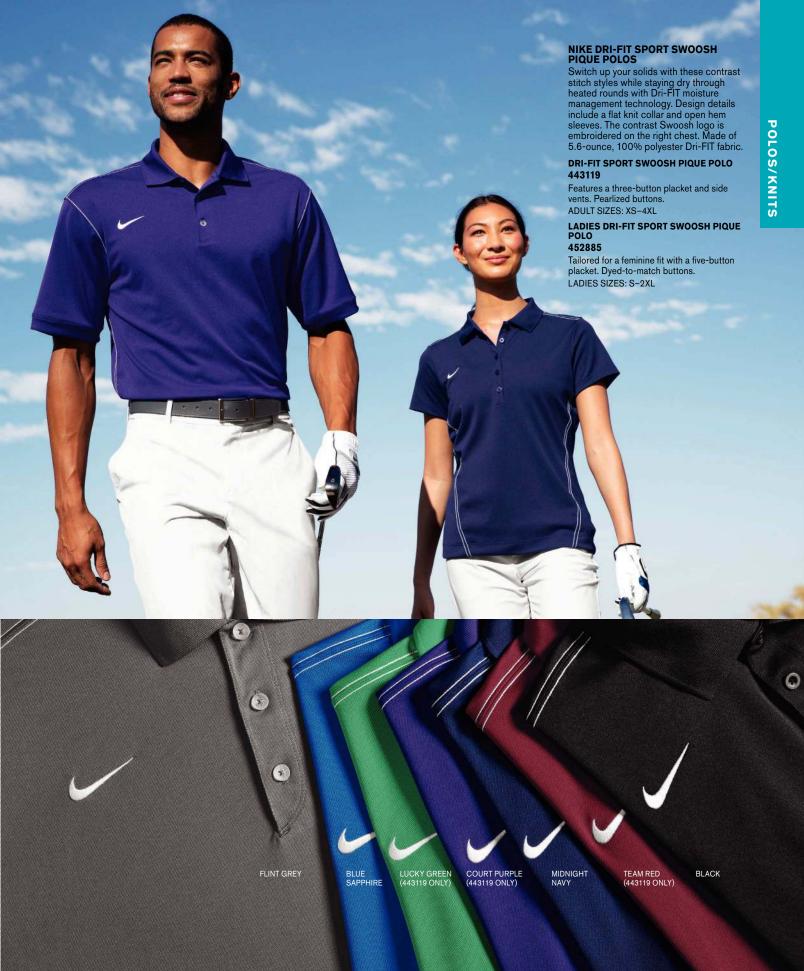

GREEN

**ANTHRACITE** 

BLACK



### **VAPOR POWER**



















## HIGH-IMPACT HEX TEXTURE

GYM RED

WHITE

COURT BLUE

DARK GREY

BLACK

#### NIKE DRI-FIT HEX TEXTURED POLO & V-NECK TOP

A contrast hex textured interior gives these styles a subtle exterior texture while Dri-FIT moisture management technology helps keep things from heating up. Design details include a self-fabric collar and open hem sleeves. The contrast heat transfer Swoosh logo is on the left sleeve. Made of 5-ounce, 100% polyester Dri-FIT fabric.

#### DRI-FIT HEX TEXTURED POLO NKAH6266

Features a three-button placket with dyed-to-match buttons.
ADULT SIZES: XS-4XL

#### LADIES DRI-FIT HEX TEXTURED V-NECK TOP NKAA1848

Tailored for a feminine fit with a flattering V-neckline. LADIES SIZES: S-2XL

GAME ROYAL











#### NIKE SPHERE DRY

#### NIKE SPHERE DRY DIAMOND POLOS

Nike Sphere Dry fabric has a textured inside surface that minimizes cling by allowing only a portion of the shirt to come in contact with the skin. Perfect for any occasion, these exceptional shirts are designed for maximum movement and increased airflow. Finished with a self-fabric collar and open hem sleeves. Made of 6.35-ounce, 89/11 polyester/spandex.

#### NIKE SPHERE DRY DIAMOND POLO 354055

Features a three-button placket. Pearlized buttons are selected to complement the shirt color. The contrast Swoosh logo is embroidered on the left sleeve.

ADULT SIZES: XS-4XL

#### LADIES NIKE SPHERE DRY DIAMOND POLO 358890

Tailored for a feminine fit with grosgrain ribbon inside the four-button placket. Pearlized buttons. The Sw