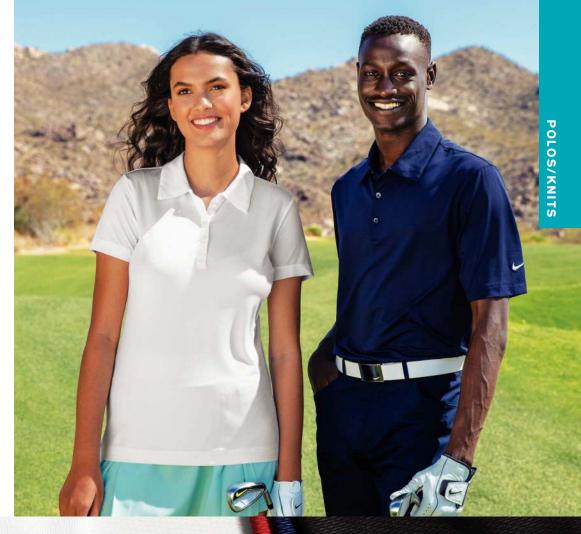

# ETTER

- 5-STYLE COLLECTION TO MIX AND MATCH
- UPDATED DESIGN LINES DELIVER MORE-FLATTERING FIT
- MADE-TO-MOVE MICRO PIQUE FABRIC
- UNRIVALED DRI-FIT TECHNOLOGY
- 20 COLORS IN THE OFFERING
- MODERN PEARLIZED BUTTONS

#### **NIKE DRI-FIT MICRO PIQUE 2.0 POLOS**

The best-selling Nike polo just got better. Still engineered from soft, stretchable micro pique fabric, the Nike Dri-FIT Micro Pique 2.0 Polo is now 5 styles strong. It delivers unparalleled comfort with Dri-FIT moisture management technology and features updated design lines and fit. Rolled-forward shoulder seams, open hem sleeves and open hem. White or black pearlized buttons selected to complement the shirt color. Contrast Swoosh logo is embroidered on the left sleeve. Made of 4.3-ounce, 100% polyester Dri-FIT fabric.