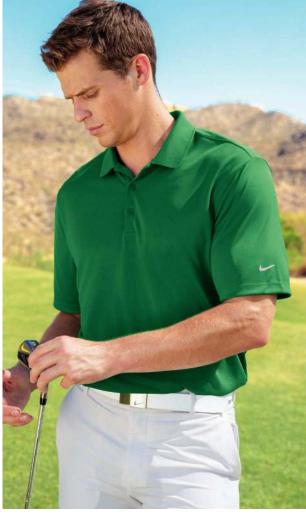

#### **NIKE DRI-FIT MICRO PIQUE 2.0 POLOS**

The best-selling Nike polo just got better. Still engineered from soft, stretchable micro pique fabric, the Nike Dri-FIT Micro Pique 2.0 Polo is now 5 styles strong. It delivers unparalleled comfort with Dri-FIT moisture management technology and features updated design lines and fit. Rolled-forward shoulder seams, open hem sleeves and open hem. White or black pearlized buttons selected to complement the shirt color. Contrast Swoosh logo is embroidered on the left sleeve. Made of 4.3-ounce, 100% polyester Dri-FIT fabric.

#### **DRI-FIT MICRO PIQUE 2.0 POLO** NKDC1963

Features a flat knit collar and three-button placket. ADULT SIZES: XS-4XL

TALL SIZES LT-4XLT Tall Colors: White, Anthracite, Black, Valor Blue, Navy, Game Royal, Gym Blue, University Red, Cool Grey