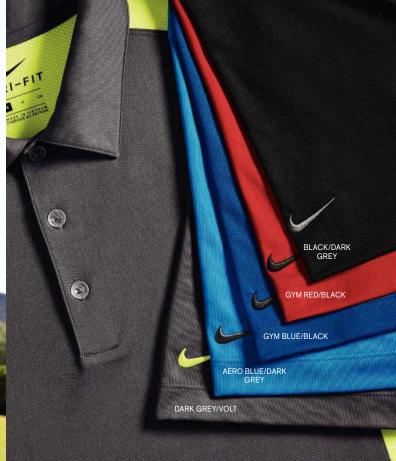

## HIGH-IMPACT HEX TEXTURE

GYM RED

WHITE

COURT BLUE

DARK GREY

BLACK

#### NIKE DRI-FIT HEX TEXTURED POLO & V-NECK TOP

A contrast hex textured interior gives these styles a subtle exterior texture while Dri-FIT moisture management technology helps keep things from heating up. Design details include a self-fabric collar and open hem sleeves. The contrast heat transfer Swoosh logo is on the left sleeve. Made of 5-ounce, 100% polyester Dri-FIT fabric.

#### DRI-FIT HEX TEXTURED POLO NKAH6266

Features a three-button placket with dyed-to-match buttons.
ADULT SIZES: XS-4XL