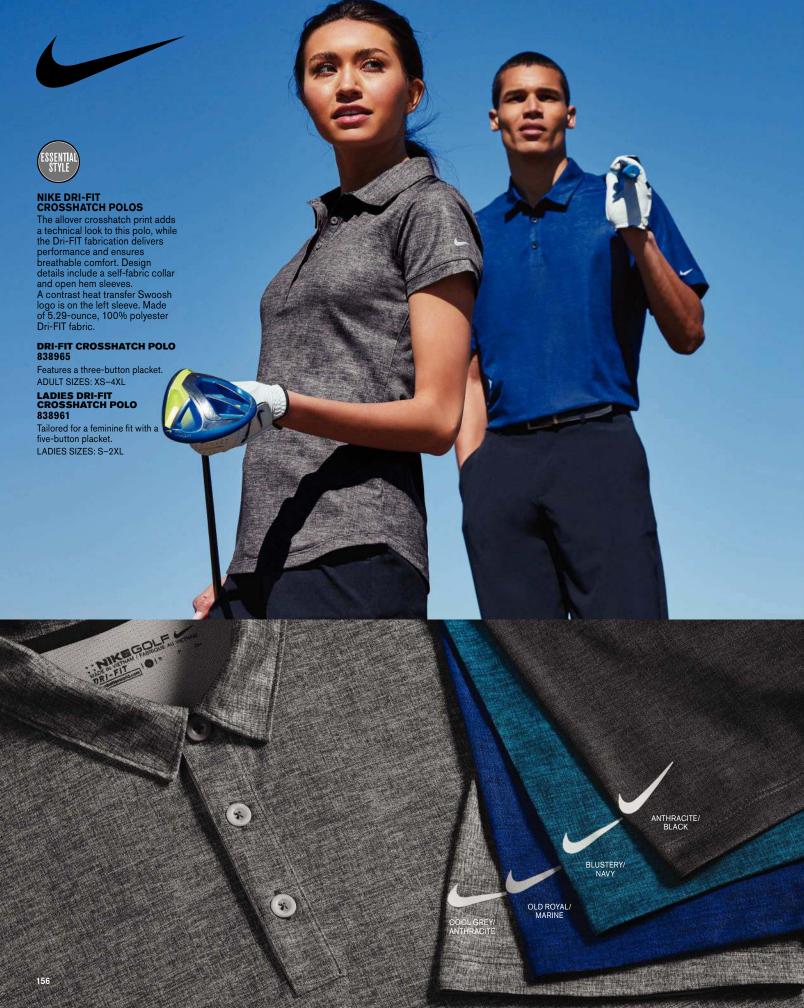

EEN

**ANTHRACITE** 

BLACK



### **VAPOR POWER**



















## HIGH-IMPACT HEX TEXTURE

GYM RED

WHITE

COURT BLUE

DARK GREY

BLACK

#### NIKE DRI-FIT HEX TEXTURED POLO & V-NECK TOP

A contrast hex textured interior gives these styles a subtle exterior texture while Dri-FIT moisture management technology helps keep things from heating up. Design details include a self-fabric collar and open hem sleeves. The contrast heat transfer Swoosh logo is on the left sleeve. Made of 5-ounce, 100% polyester Dri-FIT fabric.

#### DRI-FIT HEX TEXTURED POLO NKAH6266

Features a three-button placket with dyed-to-match buttons.
ADULT SIZES: XS-4XL

#### LADIES DRI-FIT HEX TEXTURED V-NECK TOP NKAA1848

Tailored for a feminine fit with a flattering V-neckline. LADIES SIZES: S-2XL

GAME ROYAL











#### NIKE SPHERE DRY

#### NIKE SPHERE DRY DIAMOND POLOS

Nike Sphere Dry fabric has a textured inside surface that minimizes cling by allowing only a portion of the shirt to come in contact with the skin. Perfect for any occasion, these exceptional shirts are designed for maximum movement and increased airflow. Finished with a self-fabric collar and open hem sleeves. Made of 6.35-ounce, 89/11 polyester/spandex.

#### NIKE SPHERE DRY DIAMOND POLO 354055

Features a three-button placket. Pearlized buttons are selected to complement the shirt color. The contrast Swoosh logo is embroidered on the left sleeve.

ADULT SIZES: XS-4XL

#### LADIES NIKE SPHERE DRY DIAMOND POLO 358890

Tailored for a feminine fit with grosgrain ribbon inside the four-button placket. Pearlized buttons. The Swoo