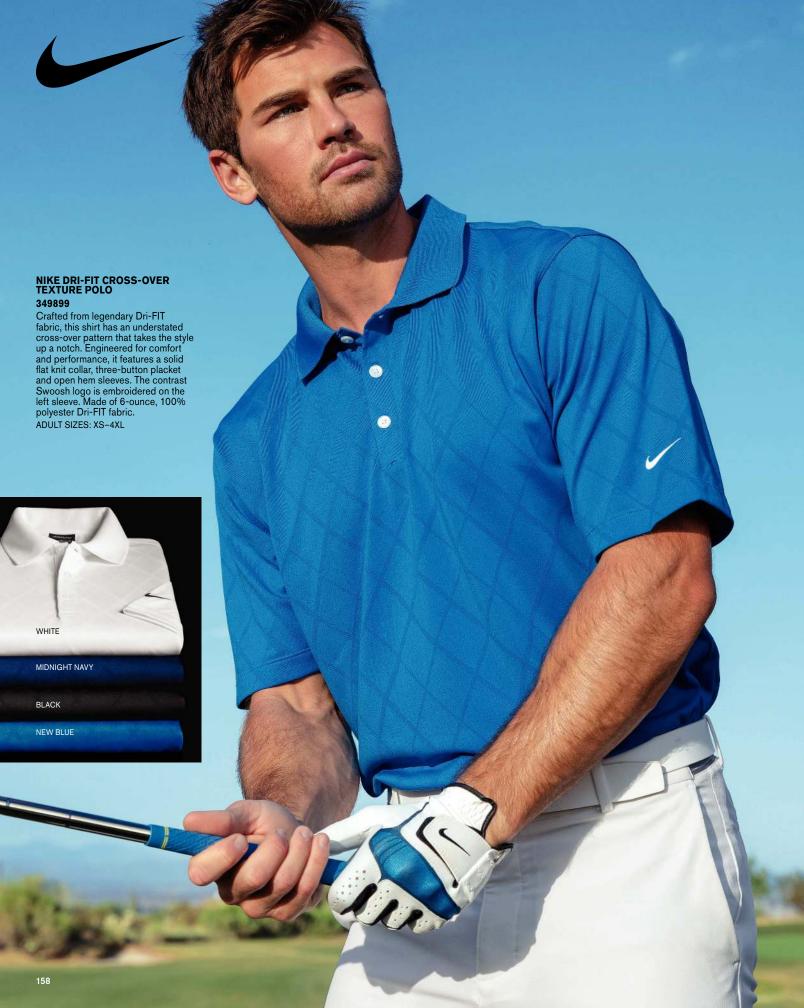

**ANTHRACITE** 

BLACK



### **VAPOR POWER**



















## HIGH-IMPACT HEX TEXTURE

GYM RED

WHITE

COURT BLUE

DARK GREY

BLACK

#### NIKE DRI-FIT HEX TEXTURED POLO & V-NECK TOP

A contrast hex textured interior gives these styles a subtle exterior texture while Dri-FIT moisture management technology helps keep things from heating up. Design details include a self-fabric collar and open hem sleeves. The contrast heat transfer Swoosh logo is on the left sleeve. Made of 5-ounce, 100% polyester Dri-FIT fabric.

#### DRI-FIT HEX TEXTURED POLO NKAH6266

Features a three-button placket with dyed-to-match buttons.
ADULT SIZES: XS-4XL

#### LADIES DRI-FIT HEX TEXTURED V-NECK TOP NKAA1848

Tailored for a feminine fit with a flattering V-neckline. LADIES SIZES: S-2XL

GAME ROYAL











#### NIKE SPHERE DRY

#### NIKE SPHERE DRY DIAMOND POLOS

Nike Sphere Dry fabric has a textured inside surface that minimizes cling by allowing only a portion of the shirt to come in contact with the skin. Perfect for any occasion, these exceptional shirts are designed for maximum movement and increased airflow. Finished with a self-fabric collar and open hem sleeves. Made of 6.35-ounce, 89/11 polyester/spandex.

#### NIKE SPHERE DRY DIAMOND POLO 354055

Features a three-button placket. Pearlized buttons are selected to complement the shirt color. The contrast Swoosh logo is embroidered on the left sleeve.

ADULT SIZES: XS-4XL

#### LADIES NIKE SPHERE DRY DIAMOND POLO 358890

Tailored for a feminine fit with grosgrain ribbon inside the four-button placket. Pearlized buttons. The Swoosh l