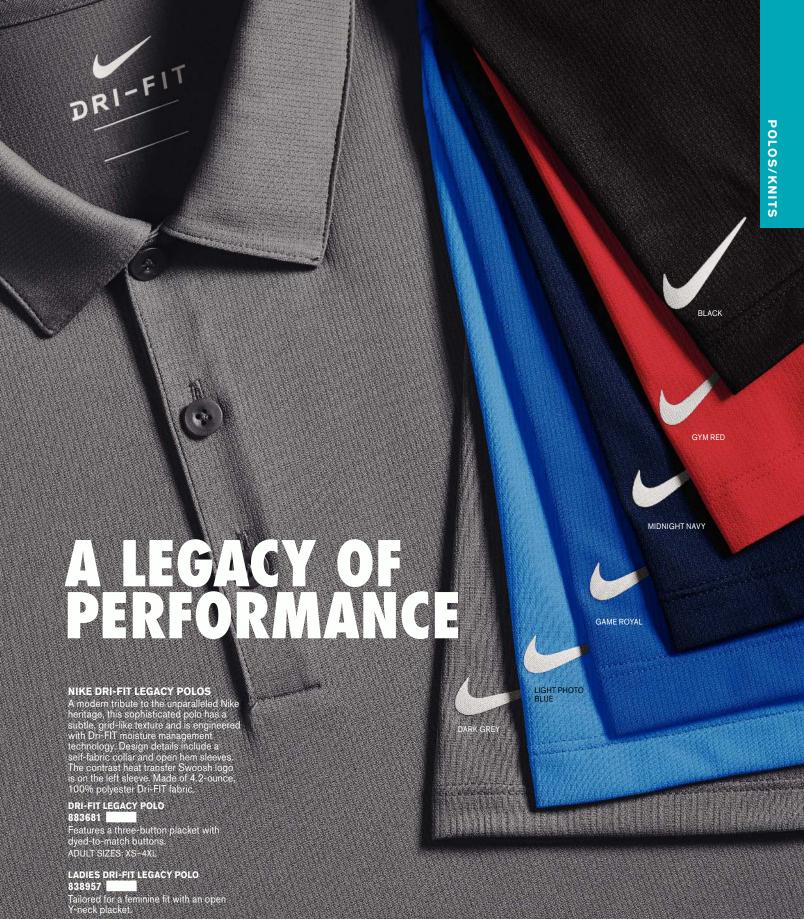

#### **NIKE DRI-FIT PLAYERS MODERN FIT POLOS**

These polos deliver timeless style and performance with ultrasmooth double pique and Dri-FIT moisture management technology. Design features include a streamlined self-fabric collar and open hem sleeves. A contrast metallic silver heat transfer Swoosh logo is on the left sleeve. Made of 6-ounce, 100% polyester Dri-FIT fabric.

#### DRI-FIT PLAYERS MODERN FIT POLO 799802

Three-button placket. Modern fit is slightly tailored through the chest, arms and waist.

ADULT SIZES: XS-4XL

#### LADIES DRI-FIT PLAYERS MODERN FIT POLO 811807

Tailored for a feminine fit with a five-button placket. LADIES SIZES: S-2XL